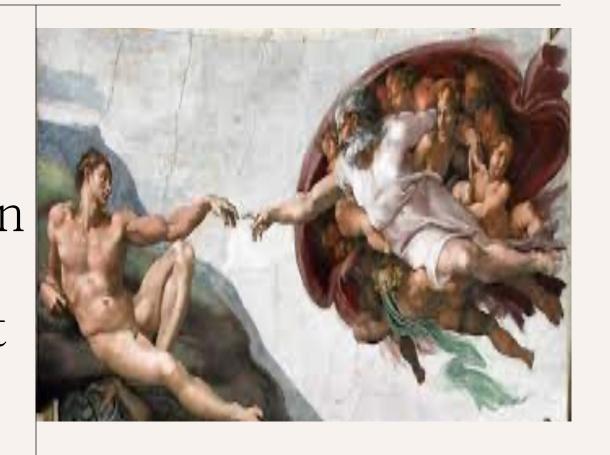

# The Bicameral Mind

"Red Sea" parting metaphorically may mark the beginning of the separation between the two hemispheres of the brain.

The origin of Consciousness and the Breakdown of the Bicameral Mind, Julian Jaynes states that at one time the human being functioned with the whole brain, undivided, right hemisphere and left hemisphere worked in tandem.

There is coming a time when humanity will once again utilize the whole brain as the "bride's veil" is lifting – thinning (Corpus Collosum). The brain will function in tandem

In 1990, Frank Lynn Meshberger, M.D proposed that the painting may be hiding an anatomical depiction of the human brain and that the depicted God is superimposed on the emotional side of the brain, the limbic system