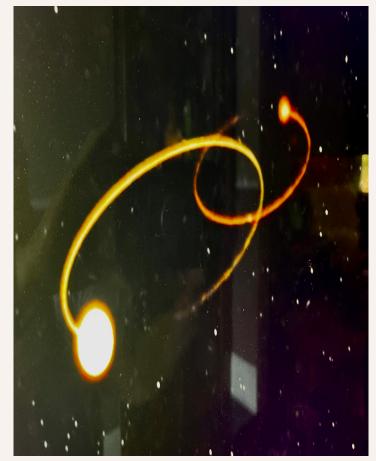

# The Earth spins one cycle = 24 hours

The Earth travels around the Sun each cycle = 365 days or one year The Sun with our solar system in tow travel in an ellipses (speculated to be the Binary Star Sirius) one cycle = roughly 24,000 years

### The Great Year

The precession of the Equinox

Our sun in an elliptical orbit with another star at its furthest (left-dark ages, Iron or Kali Yuga) and approaching the golden Age (right or Satya Yuga)

We are in a binary system

Fetal development and egg and sperm carving on an Indian temple dating back between 1000-6000 years ago.