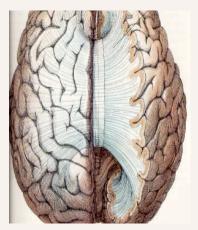

## The Parted Red Sea

Red = Adam

Sea = Human Consciousness

Corpus Collosum - called the (Bride's) Veil is made up of more than 200 million nerve fibers.

Masculine & Feminine, Critical thinking and intuition, right and left brain are separated.

# The Bicameral Mind

"Red Sea" parting metaphorically may mark the beginning of the separation between the two hemispheres of the brain.

The origin of Consciousness and the Breakdown of the Bicameral Mind, Julian Jaynes states that at one time the human being functioned with the whole brain, undivided, right hemisphere and left hemisphere worked in tandem.

There is coming a time when humanity will once again utilize the whole brain as the "bride's veil" is lifting – thinning (Corpus Collosum). The brain will function in tandem

In 1990, Frank Lynn Meshberger, M.D proposed that the painting may be hiding an anatomical depiction of the human brain and that the depicted God is superimposed on the emotional side of the brain, the limbic system