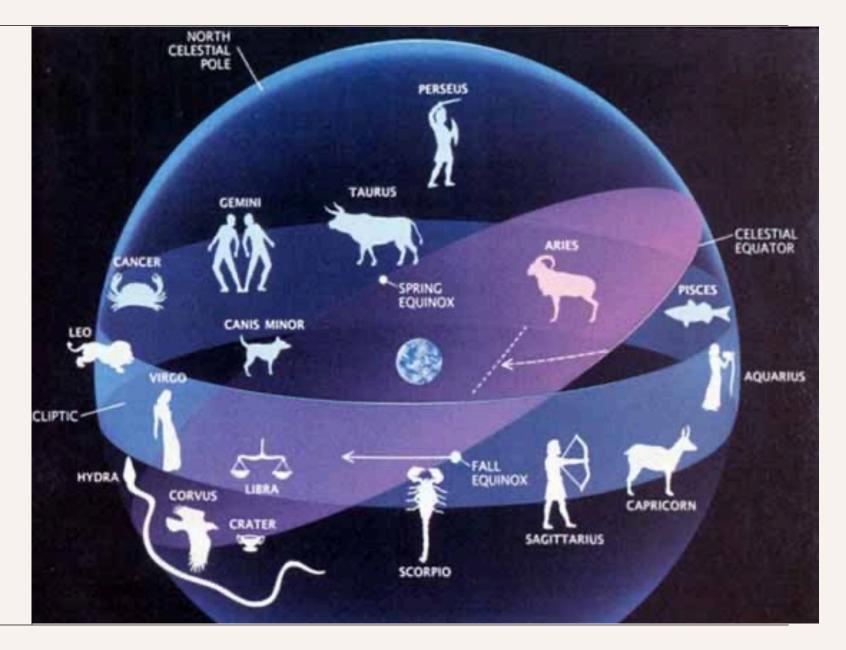

The Great
Year
Precession
of the Equinox

Marked by the Movement of the Constellations? Or are we moving?

### The Great Year

The precession of the Equinox

Our sun in an elliptical orbit with another star at its furthest (left-dark ages, Iron or Kali Yuga) and approaching the golden Age (right or Satya Yuga)