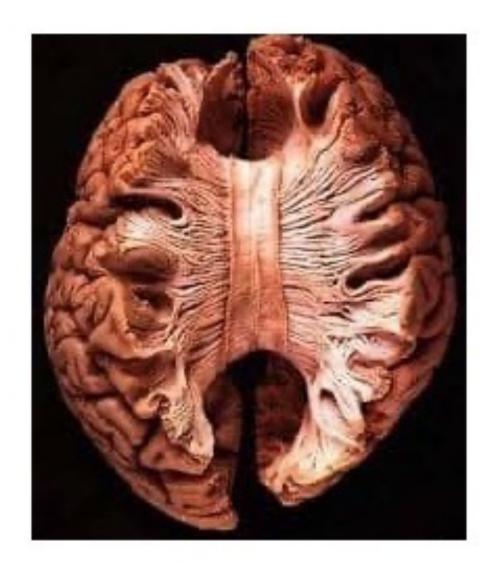

## The Parted Red Sea

Red = Adam

Sea = Human Consciousness

Corpus Collosum - called the (Bride's) Veil is made up of more than 200 million nerve fibers.

Masculine & Feminine, Critical thinking and intuition, right and left brain are separated.

# The Bicameral Mind

"Red Sea" parting metaphorically may mark the beginning of the separation between the two hemispheres of the brain.

The origin of Consciousness and the Breakdown of the Bicameral Mind, Julian Jaynes states that at one time the human being functioned with the whole brain, undivided, right hemisphere and left hemisphere worked in tandem.

There is coming a time when humanity will once again utilize the whole brain as the "bride's veil" is lifting – thinning (Corpus Collosum). The brain will function in tandem

In 1990, Frank Lynn Meshberger, M.D proposed that the painting may be hiding an anatomical depiction of the human brain and that the depicted God is superimposed on the emotional side of the brain, the limbic system