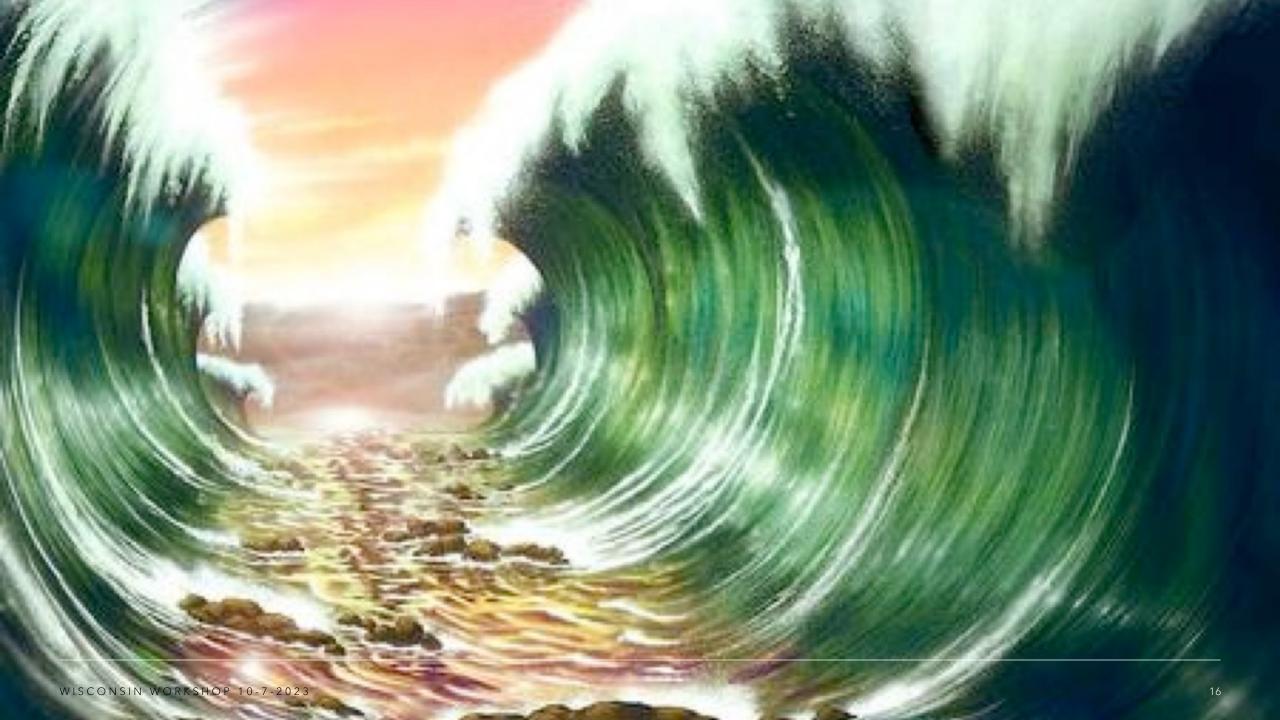

## The Parted Red Sea

Red = Adam

Sea = Human Consciousness

Corpus Collosum - called the (Bride's) Veil is made up of more than 200 million nerve fibers.

Masculine & Feminine, Critical thinking and intuition, right and left brain are separated.

# The Bicameral Mind

"Red Sea" parting metaphorically may mark the beginning of the separation between the two hemispheres of the brain.

The origin of Consciousness and the Breakdown of the Bicameral Mind, Julian Jaynes states that at one time the human being functioned with the whole brain, undivided, right hemisphere and left hemisphere worked in tandem.

There is coming a time when humanity will once again utilize the whole brain as the "bride's veil" is lifting – thinning (Corpus Collosum). The brain will function in tandem

In 1990, Frank Lynn Meshberger, M.D proposed that the painting may be hiding an anatomical depiction of the human brain and that the depicted God is superimposed on the emotional side of the brain, the limbic system