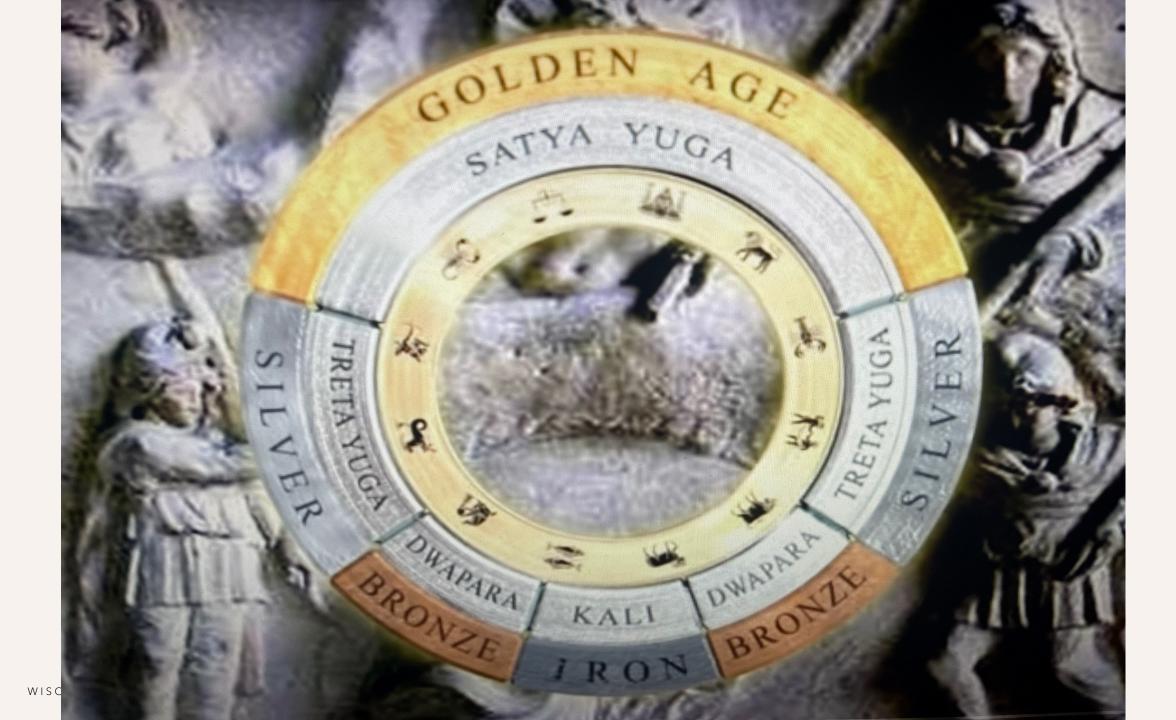

### The Great Year

The precession of the Equinox

Our sun in an elliptical orbit with another star at its furthest (left-dark ages, Iron or Kali Yuga) and approaching the golden Age (right or Satya Yuga)