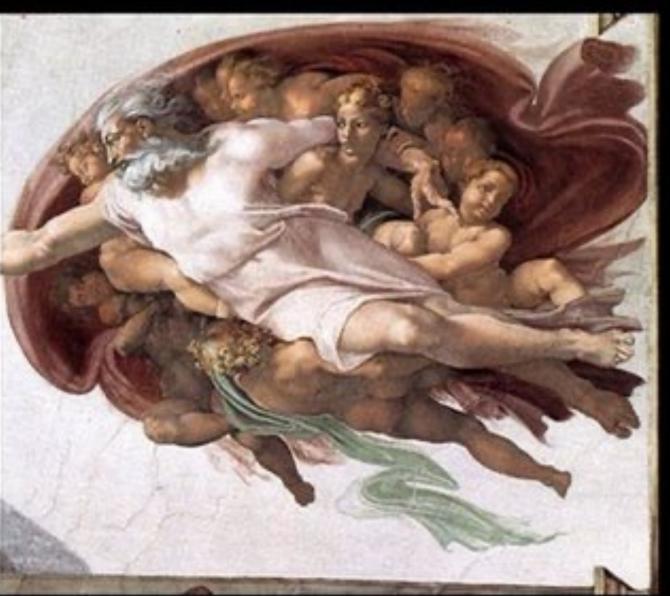

There is coming a time when humanity will once again utilize the whole brain as the "bride's veil" is lifting – thinning (Corpus Collosum). The brain will function in tandem

In 1990, Frank Lynn Meshberger, M.D proposed that the painting may be hiding an anatomical depiction of the human brain and that the depicted God is superimposed on the emotional side of the brain, the limbic system