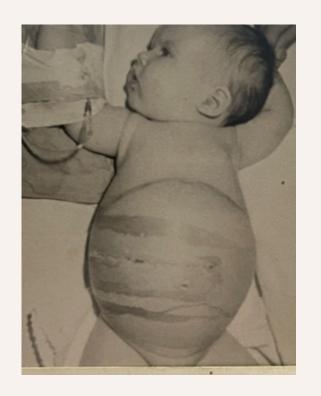

## My Story: Judy

When the miraculous happens, it tends to validate whatever system of belief you find yourself within.

## 1999 - The BIG CHILL

Dogma is reinforced with repetition, threats of separation and eternal torture for noncompliance. This is psychological programming and brainwashing. When beliefs are challenged norepinephrine is released into the bloodstream, pupils dilate, and the body is readied for fight or flight. When someone departs the faith, shunning usually begins.