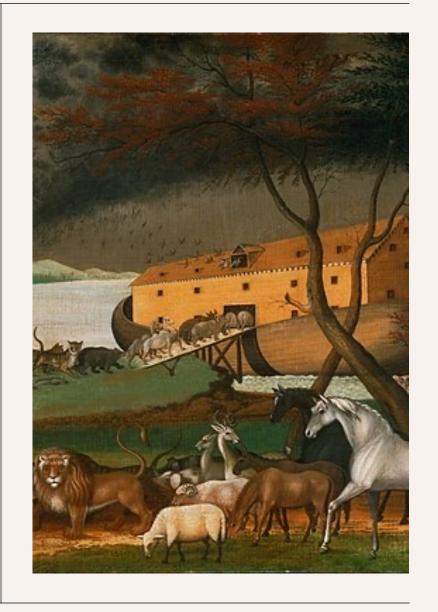

## SURELY GOD IS IN THIS PLACE, AND I DID NOT KNOW IT…

JACOB'S LADDER

?

What could Noah's Ark also be a metaphor for?

#### The Flood – Noah's Ark

Water = dense human consciousness that needed a reset - unbalanced

Masculine and feminine creative forces saved

Every creative combination is in DNA DNA is a library