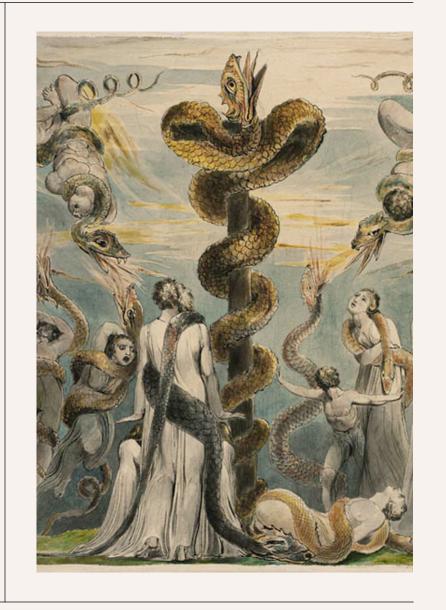

Where is God found? Within

The "Red-Sea" parts, wandering in the wilderness, bit by serpents and dying. The cure?

To fashion a bronze serpent on a pole and raise it up and every time they were "bit" they were to look at it, but instead, they worshipped it, and God commanded it to be destroyed. What is being destroyed?

The serpent on the pole is kundalini energy (life force) rising up the spinal column from base energy to Divine. The Ancients KNEW…

Risen Kundalini

Carl Sagan said, "If you want to bake an apple pie from scratch, you must first\_\_\_\_\_."