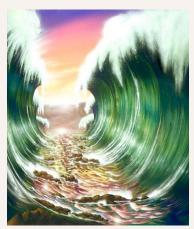

## The Parted Red Sea

Red = Adam

Sea = Human Consciousness

Corpus Collosum - called the (Bride's) Veil is made up of more than 200 million nerve fibers.

Masculine & Feminine, Critical thinking and intuition, right and left brain are separated.

# The Bicameral Mind

"Red Sea" parting metaphorically may mark the beginning of the separation between the two hemispheres of the brain.

The origin of Consciousness and the Breakdown of the Bicameral Mind, Julian Jaynes states that at one time the human being functioned with the whole brain, undivided, right hemisphere and left hemisphere worked in tandem.

There is coming a time when humanity will once again utilize the whole brain as the "bride's veil" is lifting – thinning (Corpus Collosum). The brain will function in tandem

In 1990, Frank Lynn Meshberger, M.D proposed that the painting may be hiding an anatomical depiction of the human brain and that the depicted God is superimposed on the emotional side of the brain, the limbic system