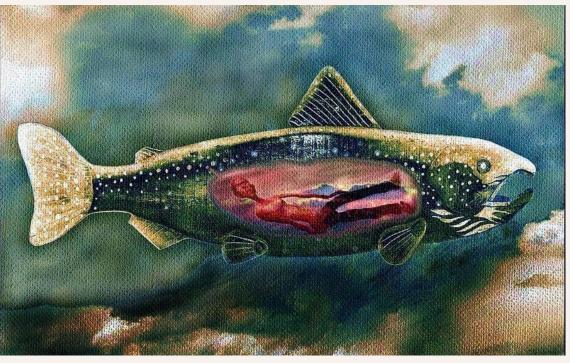

## Jonah swallowed up

Jonah in the belly of the great fish

Great fish represents

Jonah means "Dove" (spirit)