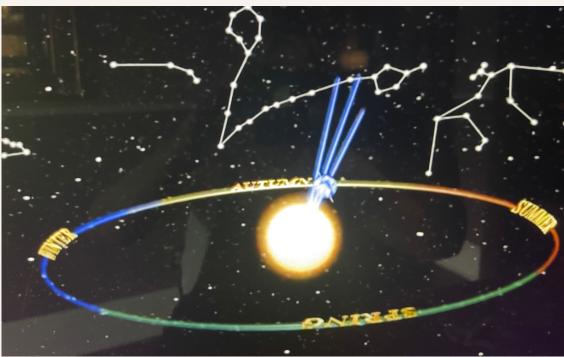

## Celestial Movements that Mark Time

# The Earth spins one cycle = 24 hours

The Earth travels around the Sun each cycle = 365 days or one year The Sun with our solar system in tow travel in an ellipses (speculated to be the Binary Star Sirius) one cycle = roughly 24,000 years

The Great
Year
Precession
of the Equinox

Marked by the Movement of the Constellations? Or are we moving?

### The Great Year

The precession of the Equinox

Our sun in an elliptical orbit with another star at its furthest (left-dark ages, Iron or Kali Yuga) and approaching the golden Age (right or Satya Yuga)