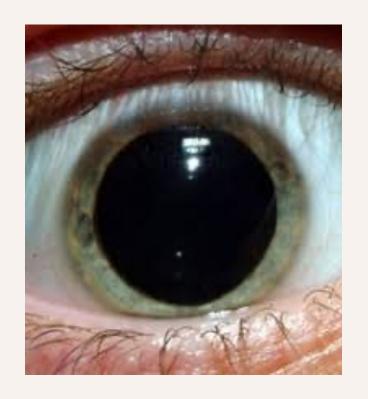

## 1999 - The BIG CHILL

Dogma is reinforced with repetition, threats of separation and eternal torture for noncompliance. This is psychological programming and brainwashing. When beliefs are challenged norepinephrine is released into the bloodstream, pupils dilate, and the body is readied for fight or flight. When someone departs the faith, shunning usually begins.

FEAR

Mydrasis – fight or flight response Blood sent to the extremities Rationalization becomes difficult