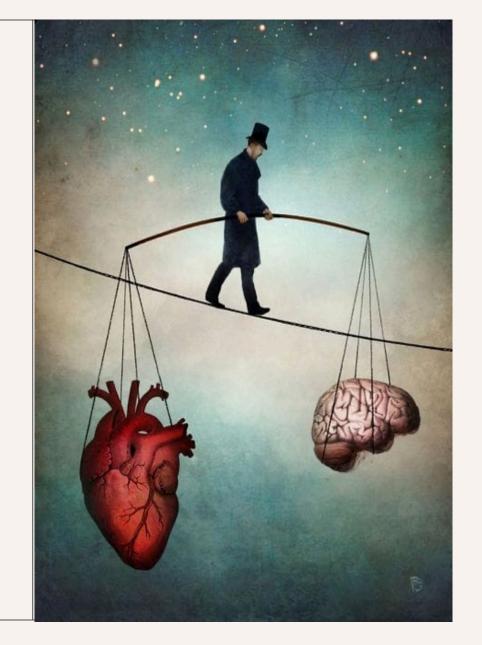

Finding your way with intuition and intellect in tandem

## From intellect to intuition

Creating the path via metaphor

Enlisting the heart to achieve balance within consciousness

A new way of thinking about old things…

The new (allegory) is within the old (literalism)