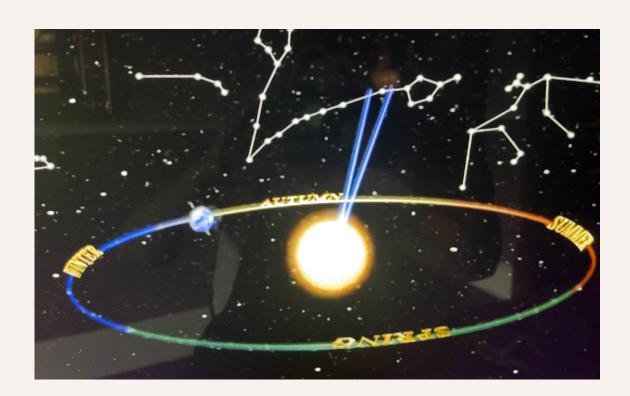

# The Earth spins one cycle = 24 hours

The Earth travels around the Sun each cycle = 365 days or one year The Sun with our solar system in tow travel in an ellipses (speculated to be the Binary Star Sirius) one cycle = roughly 24,000 years

### The Great Year

The precession of the Equinox

Our sun in an elliptical orbit with another star at its furthest (left-dark ages, Iron or Kali Yuga) and approaching the golden Age (right or Satya Yuga)