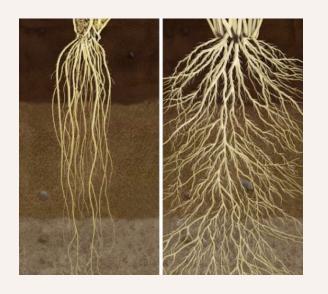

The seed – you must first descend, before you ascend

The Parable of the Mustard Seed and the Seed Sown Secretly

The seed falls from a mature source and is buried in darkness

It germinates and builds a root system so that it may turn and ascend skyward and bear fruit of its own.

The seed is growing.

It is you.

Which metaphors allude to the journey that Divinity takes into humanhood?

Why the journey? Why creation?

Spanish immersion / human immersion

Divinity is learning how to manufacture and to distribute emotional currency