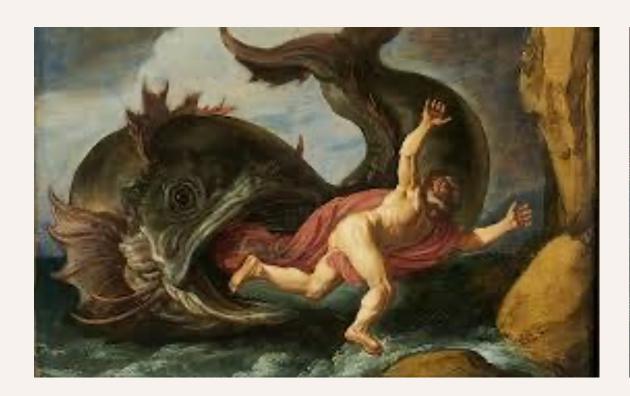

## Jonah swallowed up

Jonah in the belly of the great fish

Great fish represents

Jonah means "Dove" (spirit)