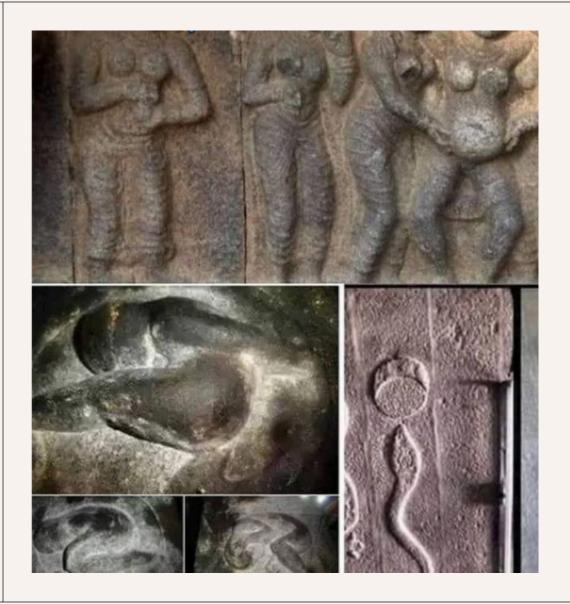

The serpent on the pole is kundalini energy (life force) rising up the spinal column from base energy to Divine. The Ancients KNEW…

Risen Kundalini

Carl Sagan said, "If you want to bake an apple pie from scratch, you must first\_\_\_\_\_."

We are in a binary system

Fetal development and egg and sperm carving on an Indian temple dating back between 1000-6000 years ago.