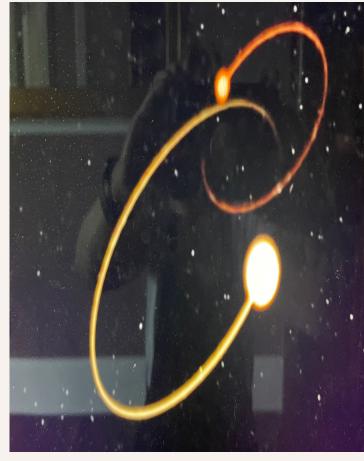

# The Earth spins one cycle = 24 hours

The Earth travels around the Sun each cycle = 365 days or one year The Sun with our solar system in tow travel in an ellipses (speculated to be the Binary Star Sirius) one cycle = roughly 24,000 years

### The Great Year

The precession of the Equinox

Our sun in an elliptical orbit with another star at its furthest (left-dark ages, Iron or Kali Yuga) and approaching the golden Age (right or Satya Yuga)

We are in a binary system

Fetal development and egg and sperm carving on an Indian temple dating back between 1000-6000 years ago.