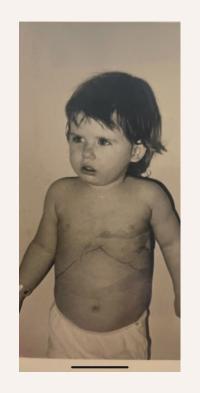

## My Story: Judy

When the miraculous happens, it tends to validate whatever system of belief you find yourself within.

## 1999 - The BIG CHILL

Dogma is reinforced with repetition, threats of separation and eternal torture for noncompliance. This is psychological programming and brainwashing. When beliefs are challenged norepinephrine is released into the bloodstream, pupils dilate, and the body is readied for fight or flight. When someone departs the faith, shunning usually begins.