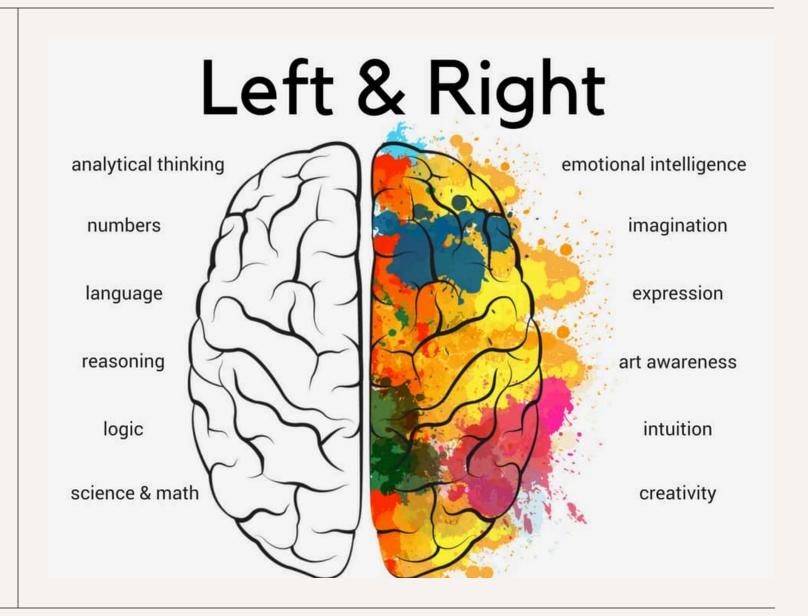

## The Parted Red Sea

Red = Adam

Sea = Human Consciousness

Corpus Collosum - called the (Bride's) Veil is made up of more than 200 million nerve fibers.

Masculine & Feminine, Critical thinking and intuition, right and left brain are separated.

# The Bicameral Mind

"Red Sea" parting metaphorically may mark the beginning of the separation between the two hemispheres of the brain.

The origin of Consciousness and the Breakdown of the Bicameral Mind, Julian Jaynes states that at one time the human being functioned with the whole brain, undivided, right hemisphere and left hemisphere worked in tandem.

There is coming a time when humanity will once again utilize the whole brain as the "bride's veil" is lifting – thinning (Corpus Collosum). The brain will function in tandem

In 1990, Frank Lynn Meshberger, M.D proposed that the painting may be hiding an anatomical depiction of the human brain and that the depicted God is superimposed on the emotional side of the brain, the limbic system