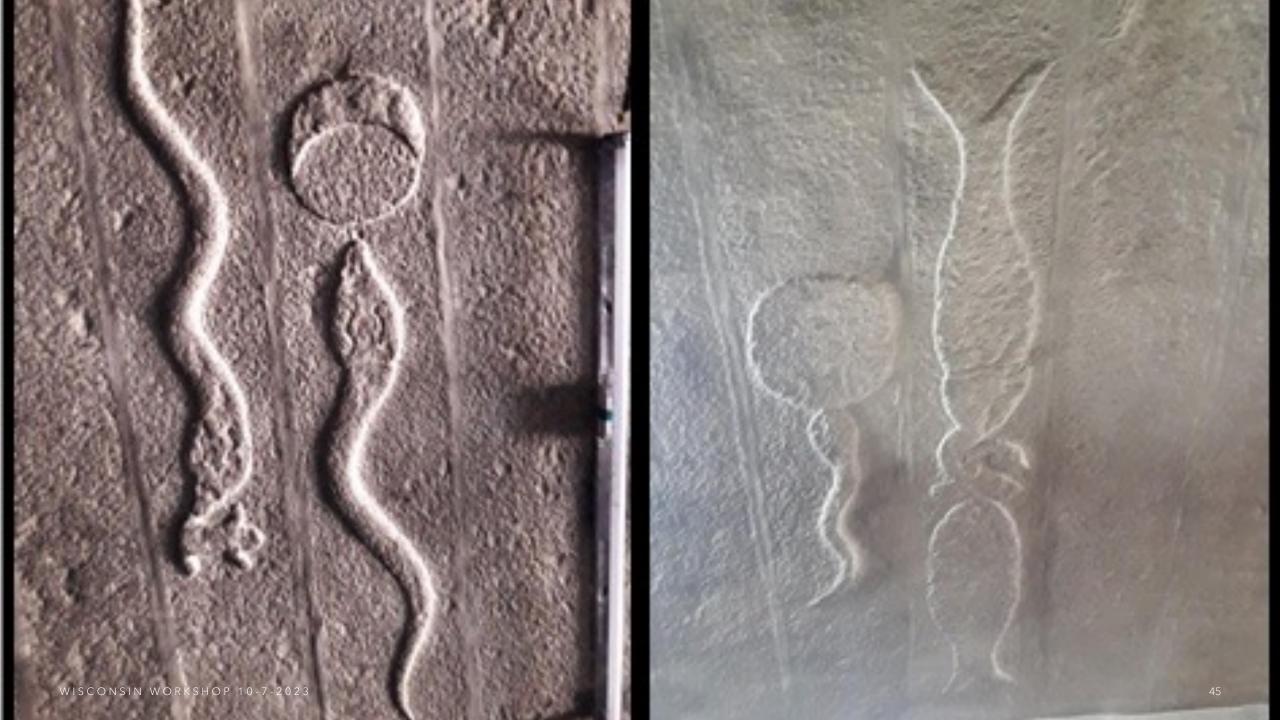

The serpent on the pole is kundalini energy (life force) rising up the spinal column from base energy to Divine. The Ancients KNEW…

Risen Kundalini

Carl Sagan said, "If you want to bake an apple pie from scratch, you must first\_\_\_\_\_."

We are in a binary system

Fetal development and egg and sperm carving on an Indian temple dating back between 1000-6000 years ago.